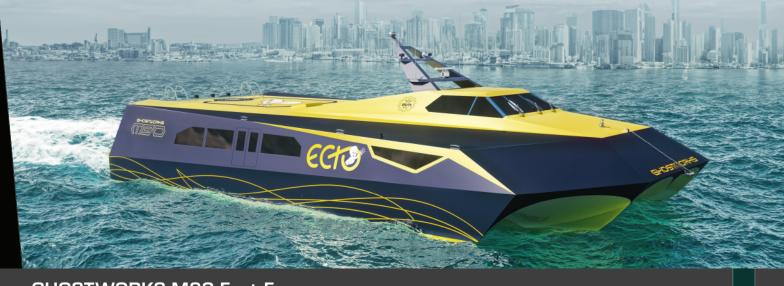

## GHOSTWORKS M90 Fast Ferry High-Speed | Modular | Shallow Draft | Carbon Fiber

GHOSTWORKS is leveraging years of carbon fiber boat building excellence in the racing and commercial sectors to bring you this flexible, cutting-edge platform.

The M90FF vessel is the latest iteration of the M-Hull family of high-speed, shallow draft vessels. The signature M-Hull design affords unprecedented efficiency, stability, modularity, and extreme weather ops capability. The extended hull length and raised top deck vastly increase the structural integrity of the M90FF platform, allowing for a wider variety of customizations and passenger layouts.

The M90FF's upgraded waterjet drive train increases maneuverability without compromising speed and allows for up to 400 hours of operation between routine maintenance.

The unique shape of the M-Hull allows the M90FF to exceed the hull speed of conventional displacement craft. The M-Hull creates nonmechanical dynamic lift, creating more stability as speed increases and drag decreases, increasing fuel efficiency and passenger comfort. This allows the combination of speed, comfort, and shallow draft needed for effective passenger ferry operations.

The carbon fiber sandwich construction insulates against the cold and does not expand or contract, providing superior cold-weather performance.

The M90FF can be equipped to fit a crew of up to ten (10) with a passenger load of up to two hundred (200).