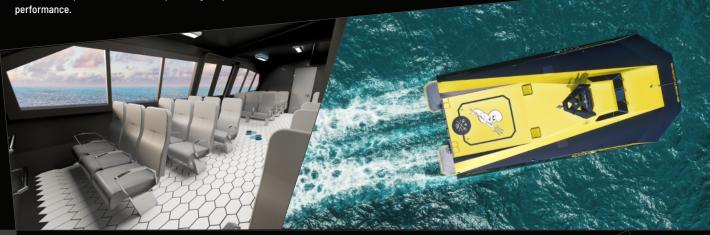

The carbon fiber sandwich construction insulates against the cold and does not expand or contract, providing superior cold-weather performance.

The M90FF can be equipped to fit a crew of up to ten (10) with a passenger load of up to two hundred (200).