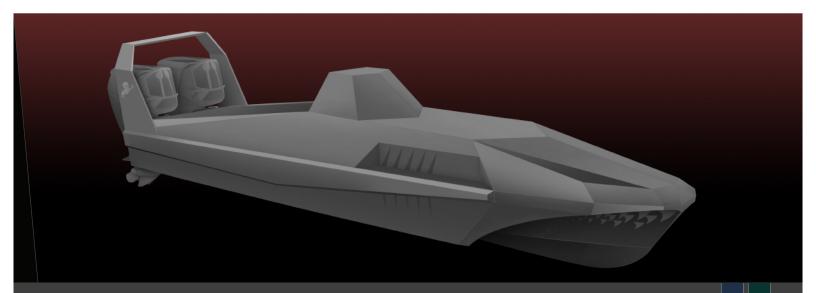

## GHOSTWORKS Tiburón T25 Autonomous M-Hull Platform

The changing security environment requires assets that are smaller, more dispersed, lower signature, and unmanned. GHOSTWORKS is leveraging its racing/commercial boat building expertise and military/security experience to bring to market this versatile, cutting-edge platform.

In partnership with experienced leaders in the autonomous vessel space, Ghostworks customizes the M-Hull platform for use in a variety of uncrewed options.

The Tiburón series employs the M-Hull for use in a variety of defense, first responder, research, logistics, search and rescue operations. The Tiburón system integrates seamlessly into the Ghostworks product line of military and utility craft, and can be customized to accommodate a variety of electronics and customer-furnished weapon systems. The Tiburón series is readily paired with the M90 Mothership providing a ready integrated fleet which can rapidly deploy to any theater.

The unique shape of the M-Hull allows for dramatic increases in speed, range, stability, and payload capacity compared to conventional monohulls.

Our construction methodology results in a high-strength thermoresistant hull structure that is low maintenance and free from corrosion, warping, and expansion. Ghostworks often can produce customized USVs in three (3) to six (6) months.