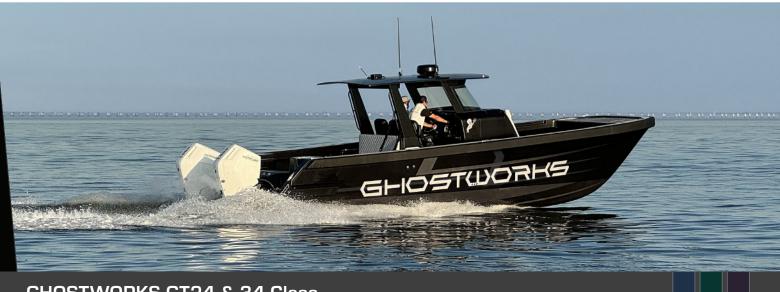

## GHOSTWORKS GT24 & 34 Class High-Speed | Modular | All-Weather | Optionally Crewed

The changing security environment requires assets that are smaller, more dispersed, lower signature, and optionally manned. GHOSTWORKS is leveraging its racing/commercial carbon fiber boat building expertise and military/security experience to bring to market this versatile, cutting-edge platform.

GT catamarans utilize a unique and patented hull shape that evolved from prior successful Morrelli & Melvin high-performance designs into the GT powercats' semi-asymmetric demihull cross sections and carefully engineered transverse steps. GTs simultaneously provide best in class speed and efficiency, low vertical accelerations, excellent high-speed maneuvering characteristics, and rock-solid dynamic stability. These features collectively allow operation at high speeds on the open ocean with reduced fatigue and a lower probability of injury or equipment failure.

The GT platform's flexibility allows customization for a wide variety of missions, including but not limited to security, policing, search & rescue, logistics, and research operations, and can be customized to accommodate a variety of electronics and customer-furnished weapon systems.

The GT series is designed for landing on the beach or in a well deck of a larger mothership. The monocoque design is minimally manned by a crew of one (1) or two (2) or can be upgraded to uncrewed. It affords flexibility to carry modular packages, allowing rapid-ready refit for missions to occur quickly and safely.

Built with advanced carbon manufacturing techniques, the GT family of vessels often can be produced in six (6) to nine (9) months, depending on the options selected.

| GT24 Specification | Standard                 | Options      |
|--------------------|--------------------------|--------------|
| Overall Length     | 7.3m / 24ft              | 7.3m / 24ft  |
| Overall Beam       | 2.6m / 8'6"ft            | 2.8m / 9.2ft |
| Height             | 3.0m / 10ft              | Per Upgrades |
| Displacement       | 1633 kg                  | Per Upgrades |
| Fuel Cap.          | 303 Liters               | Per Upgrades |
| Range              | 350+ miles<br>@ 26 knots | Per Upgrades |
| Max Speed          | 42 knots                 | Per Upgrades |