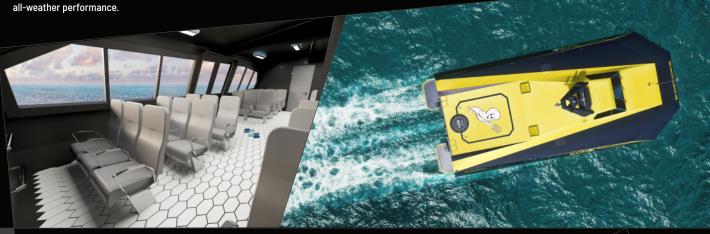

The carbon fiber sandwich construction insulates against extreme temperatures and does not expand or contract, providing superior all-weather performance. The M90FF can be equipped to fit a crew of up to ten (10) with a passenger load of up to two hundred (200).