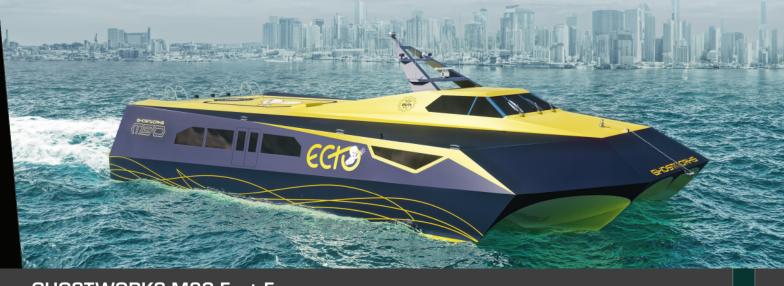

## GHOSTWORKS M90 Fast Ferry High-Speed | Modular | Shallow Draft | Carbon Fiber

GHOSTWORKS is leveraging years of carbon fiber boat building excellence in the racing and commercial sectors to bring you this flexible, cutting-edge platform.

The M90FF vessel is the latest iteration of the M-Hull family of high-speed, shallow draft vessels. The signature M-Hull design affords unprecedented efficiency, stability, modularity, and extreme weather ops capability. The extended hull length and raised top deck vastly increase the structural integrity of the M90FF platform, allowing for a wider variety of customizations and passenger layouts.

The carbon fiber sandwich construction insulates against extreme temperatures and does not expand or contract, providing superior all-weather performance. The M90FF can be equipped to fit a crew of up to ten (10) with a passenger load of up to two hundred (200).